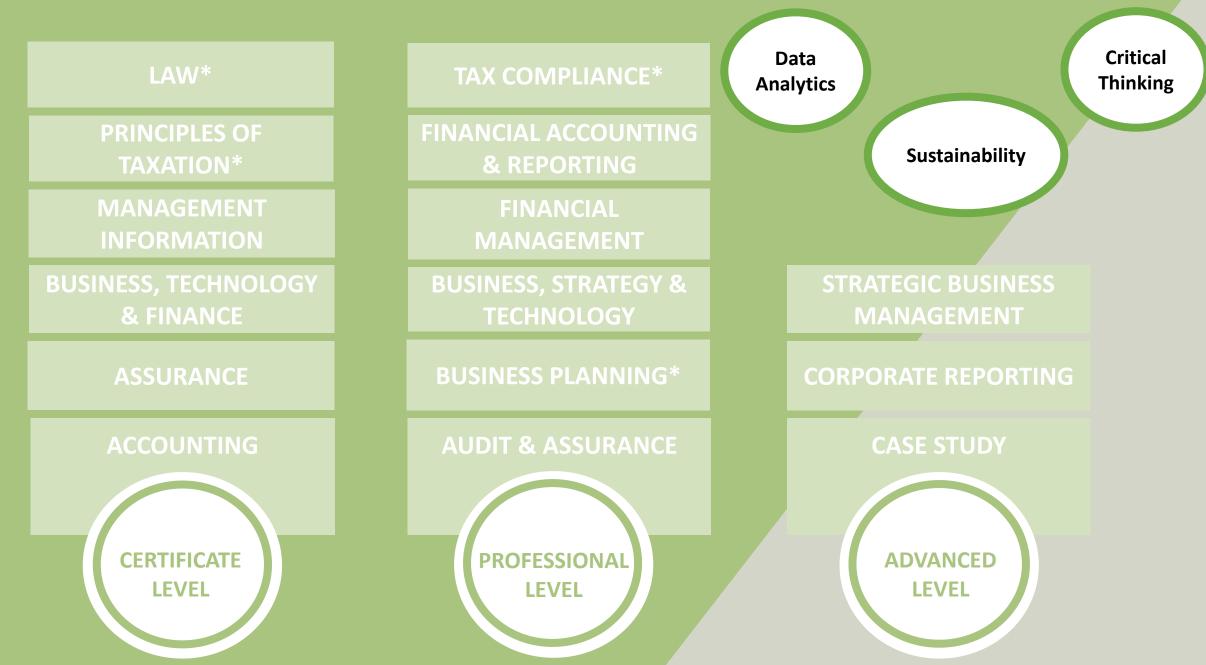

## **PROFESSIONAL DEVELOPMENT**

### **15 ACCOUNTANCY, FINANCE AND BUSINESS EXAMS**