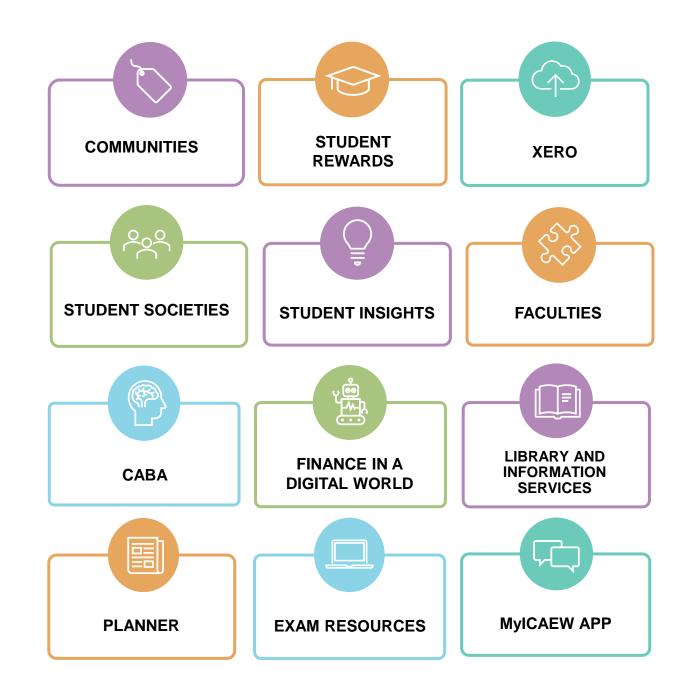

harge by SOEL and ICAEW



# **Credit for prior learning**

- You may be eligible to apply for credit for prior learning/exemptions if you hold a relevant degree or professional qualification.
- Graduates from Greek universities are eligible to apply for up to 12 CPL
- Graduates with BSc in Accounting and Finance from University of Peloponnese are eligible to apply for up to 5 CPL
- Find out more at icaew.com/cpl

# **HIGH PASS RATES**

#### Certificate Level first time pass rates (January-December 2022)



#### Professional Level exam pass rates (2022 exams)

between 59.1% and 91.0%

#### Case Study pass rates (July and November 2022)

81.7% first-time pass rate, thanks to the quality of the learning material and support available

# YOUR STUDENT BENEFITS

#### ICAEW.COM/STUDENTBENEFITS



### free advice and support from caba

As an ACA student, you, your spouse or partner, and dependent children up to the age of 25 are eligible for free support from caba.

- Emotional support including counselling
- Career development support
- UK debt advice
- UK legal advice
- Business start-up support
- Means-tested financial support
- Health and carer support
- Personal and professional development courses

# caba: for the everyday and the exceptional

call
+44(0)1788 565 366

### email

enquiries@caba.org.uk



# live chat

caba.custhelp.com



# Fundamentals of Sustainability Programme

### COMMUNITIES ICAEW

icaew.com/groups-andnetworks/communities



#### Sustainability and Climate Change



#### Women In Finance



#### Data Analytics Community







**ICAEW CYPRUS & GREECE VIR