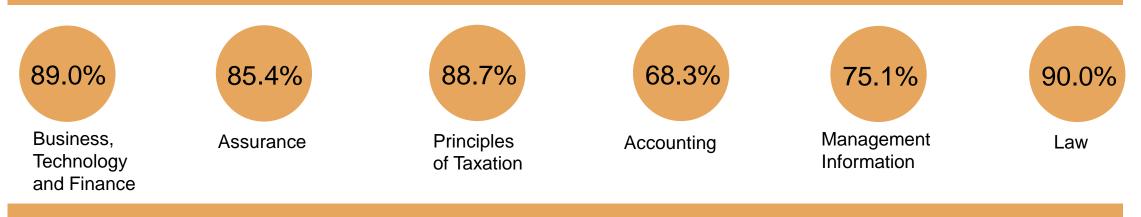

BOTH ICAEW AND SOEL
- MUTUAL AGREEMENT OF FREE CREDITS FOR RELEVANT EXAMS FROM IESOEL
   AND ACA PAPERS
- BUILDING PROFESSIONAL SKILLS TO SUPPORT ECONOMIC SUCCESS

## AMP Route 1

All credits are awarded free of charge by SOEL and ICAEW



## AMP Route 2

All credits are awarded free of charge by SOEL and ICAEW



# **Credit for prior learning**

- You may be eligible to apply for credit for prior learning/exemptions if you hold a relevant degree or professional qualification.
- Graduates from Greek universities are eligible to apply for up to 12 CPL
- Graduates with BSc in Accounting and Finance from University of Peloponnese are eligible to apply for up to 5 CPL
- Find out more at icaew.com/cpl

# **HIGH PASS RATES**

#### Certificate Level first time pass rates (January-December 2022)



#### Professional Level exam pass rates (2022 exams)

between 59.1% and 91.0%

#### Case Study pass rates (July and November 2022)

81.7% first-time pass rate, thanks to the quality of the learning material and support available

# YOUR STUDENT BENEFITS

#### ICAEW.COM/STUDENTBENEFITS



### free advice and support from caba

As an ACA student, you, your spouse or partner, and dependent children up to the age of 25 are eligible for free support from caba.

- Emotional support including counselling
- Career development support
- UK debt advice
- UK legal advice
- Business start-up support
- Means-tested financial support
- Health and carer support
- Personal and professional development courses

# caba: for the everyday and the exceptional

call
+44(0)1788 565 366

### email

enquiries@ca